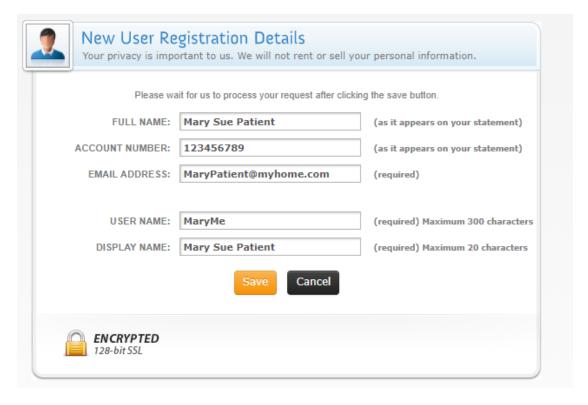

Select 'save' ... if everything matches our system you will receive this following screen:

You should receive an email within a few minutes ... This will need to be activated with a couple of days or it will disappear.