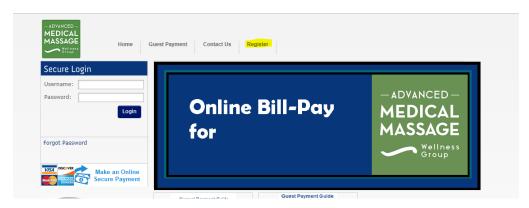

- Full Name: is often the name of the guarantor as listed on your statement (it might be best to copy and paste)
- Account Number: the account number listed on your statement/invoice
- Email address could by any email that you would like to use for this site
- User Name: is the login information you wish to use in order to log in
- Display Name: is usually your full name or how you wish to be addressed from the system